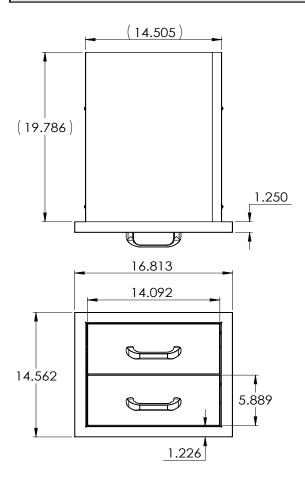

## **Grill & Accessory Dimensions**

Measure twice, cut once! Always measure your grill and accessories for precise cut-out in your outdoor kitchen.

| MODEL#      | DESCRIPTION     | OVERALL                    | СИТОИТ              |
|-------------|-----------------|----------------------------|---------------------|
| ACCESSORIES |                 |                            |                     |
| V2DR        | 2 Drawer System | 16 4/5"W X 14 1/2"H X 21"D | 14 5/8"W X 12 1/4"H |