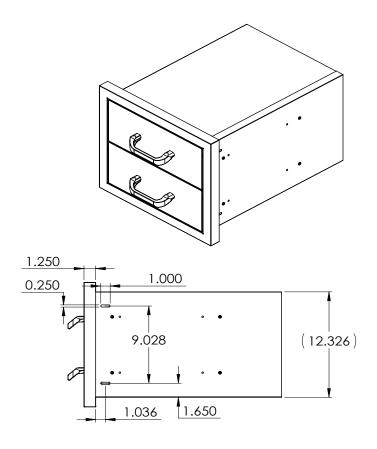

## **Grill & Accessory Dimensions**

Measure twice, cut once! Always measure your grill and accessories for precise cut-out in your outdoor kitchen.

| MODEL#      | DESCRIPTION     | OVERALL                    | СИТОИТ              |
|-------------|-----------------|----------------------------|---------------------|
| ACCESSORIES |                 |                            |                     |
| V2DR        | 2 Drawer System | 16 4/5"W X 14 1/2"H X 21"D | 14 5/8"W X 12 1/4"H |

## **Product Features**

- · 2-drawer system for your custom outdoor kitchen
- · Conveniently store needed items within arms reach
- Stainless steel glides for smooth opening and closing
- Constructed with 18-gauge 304 stainless steel" flange offers convenience when building a stone island